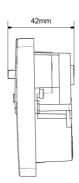

### General

| Weight (g)                  | 152           |
|-----------------------------|---------------|
| Height (mm)                 | 85            |
| Width (mm)                  | 85            |
| Depth (mm)                  | 42            |
| Body Construction           | Thermoset     |
| Product Colour              | White         |
| EAN Number                  | 5012483014592 |
| Guarantee Period            | 3 Years       |
| Trade Tariff Commodity Code | 8536301090    |

## **Line Diagrams**