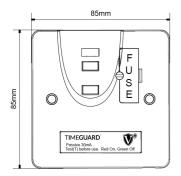

### General

| Weight (g)                  | 152           |
|-----------------------------|---------------|
| Height (mm)                 | 85            |
| Width (mm)                  | 85            |
| Depth (mm)                  | 42            |
| Body Construction           | Thermoset     |
| Product Colour              | White         |
| EAN Number                  | 5012483014592 |
| Guarantee Period            | 3 Years       |
| Trade Tariff Commodity Code | 8536301090    |

## **Line Diagrams**