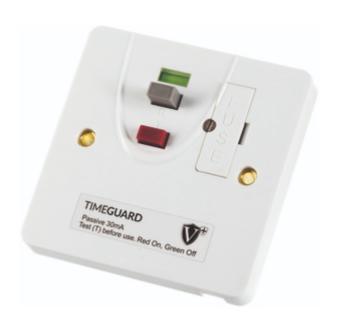

# RCD11WPVN

## Valiance+® RCD Protected Single Gang White Fused Connection Unit – Passive

### **Features & Benefits**

- New Dual Flag Technology provides added protection against the risks of electrocution
- High EMC Immunity dramatically reduces nuisance tripping
- Conforms to BS7288:2016 BS1363-2, and meets latest IET Wiring Regulations
- Continues to protect with Lost Neutral /pulsating DC earth fault
- Designed, Tested and Certified in the UK
- Type A RCDs

## Safety / Valiance RCD Protection

| RCD Type                   | Double Pole, Suitable For 2 and 3 Wire Applcations                      |
|----------------------------|-------------------------------------------------------------------------|
| Operational Classification | Latching (Passive)                                                      |
| Rated Trip Current         | 30mA                                                                    |
| Breaking Capacity          | 250A (Earth leakage)                                                    |
| Trip Speed                 | Less than 40msec at 150mA residual current                              |
| Through Fault Withstand    | 1500A                                                                   |
| Altitude                   | <2000m                                                                  |
| Mounting Hole Centres (mm) | 60                                                                      |
| Cable Capacity (mm2)       | 1x8mm² or 2x4mm² or 3x2.5mm² (Fixed), 10.5mm<br>Diameter Max (Flexible) |
| Cable Entry(s)             | Back Entry                                                              |