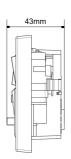

#### General

| Weight (g)                  | 235           |
|-----------------------------|---------------|
| Height (mm)                 | 85            |
| Width (mm)                  | 145           |
| Depth (mm)                  | 43            |
| Body Construction           | Thermoset     |
| Product Colour              | White         |
| EAN Number                  | 5012483014547 |
| Guarantee Period            | 3 Years       |
| Trade Tariff Commodity Code | 8536301090    |

### **Line Diagrams**