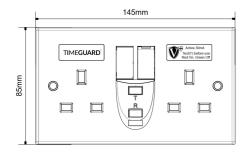

#### General

| Weight (g)                  | 235           |
|-----------------------------|---------------|
| Height (mm)                 | 85            |
| Width (mm)                  | 145           |
| Depth (mm)                  | 43            |
| Body Construction           | Thermoset     |
| Product Colour              | White         |
| EAN Number                  | 5012483014547 |
| Guarantee Period            | 3 Years       |
| Trade Tariff Commodity Code | 8536301090    |

### **Line Diagrams**