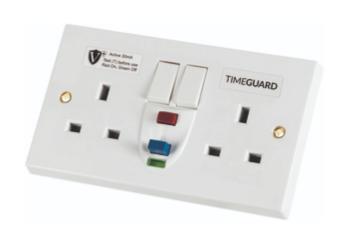

# Valiance+® RCD Protected Double Gang White Switched Socket – Active

#### **Features & Benefits**

- New Dual Flag Technology provides added protection against the risks of electrocution
- High EMC Immunity dramatically reduces nuisance tripping
- Conforms to BS7288:2016 BS1363-2, and meets latest IET Wiring Regulations
- Continues to protect with Lost Neutral /pulsating DC earth fault
- Designed, Tested and Certified in the UK
- Type A RCDs

#### **Technical Data**

| Operating Voltage           | 230V AC                       |
|-----------------------------|-------------------------------|
| Frequency                   | 50Hz                          |
| Installation Type           | Surface/Recessed              |
| Earth Class Rating          | Class I                       |
| Operating Temperature       | -5°C to 40°C                  |
| Back Box Minimum Depth (mm) | 25                            |
| Socket Outlet               | Twin Gang 13A BS Plug         |
| Switch Type                 | Single Pole (Switched Socket) |