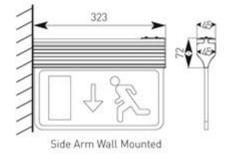

## Description

Modern slim 3-In-1 LED Exit Sign, One fitting that enables choice of three different mounting options suspension recessed or side arm wall mounting, Viewing distance 25 Metres

**Warrington:** +44 (o) 1942 433333