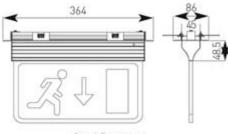

## Description

Modern slim 3-In-1 LED Exit Sign, One fitting that enables choice of three different mounting options suspension recessed or side arm wall mounting, Viewing distance 25 Metres

**Warrington:** +44 (o) 1942 433333

| LED Informati | on    |
|---------------|-------|
| Total (W)     | 2.5W  |
| CCT           | 6500K |
| Input         | 240V  |
|               |       |

Semi Recessed

**Warrington:** +44 (o) 1942 433333