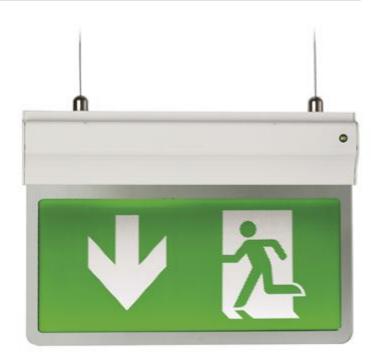

## Description

Modern slim 3-In-1 LED Exit Sign, One fitting that enables choice of three different mounting options suspension recessed or side arm wall mounting, Viewing distance 25 Metres

**Warrington:** +44 (o) 1942 433333