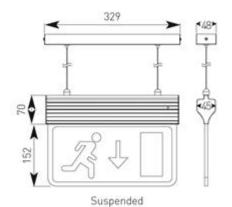

## Description

Modern slim 3-In-1 LED Exit Sign, One fitting that enables choice of three different mounting options suspension recessed or side arm wall mounting, Viewing distance 25 Metres

**Warrington:** +44 (o) 1942 433333